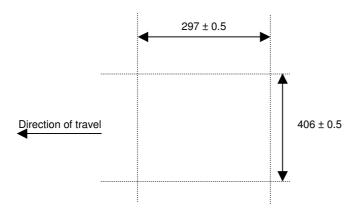

# **Technical Information**

Seat model: Ergomed ES

**ABE-No:** 90 400

Order-No: Seat: 151.00.xxxx standard

151.10.xxxx with heating

151.20.xxxx with climate package

#### **Seat Dimensions:**





## Fixings:

- 4 of M8
- Screws: Self-anchoring Allen type M8x20mm.



## **Seat weight:**

| Order no.:      |         |         |         |
|-----------------|---------|---------|---------|
|                 |         |         |         |
| Seat:           | 21.1 kg | 21.1 kg | 21.7 kg |
| Head restraint: | 1.2 kg  | 1.2 kg  | 1.2 kg  |
| Total:          | 22.3 kg | 22.3 kg | 22.9 kg |
| Armrest:        | 1.1 kg  |         |         |

### **Functions:**

|                  | Optional | Standard | Electrical | Manual | Adjustment range<br>in mm | Remarks                       |
|------------------|----------|----------|------------|--------|---------------------------|-------------------------------|
| Incline adj.     |          | 0        | 0          |        | 30                        |                               |
| Height adj.      |          |