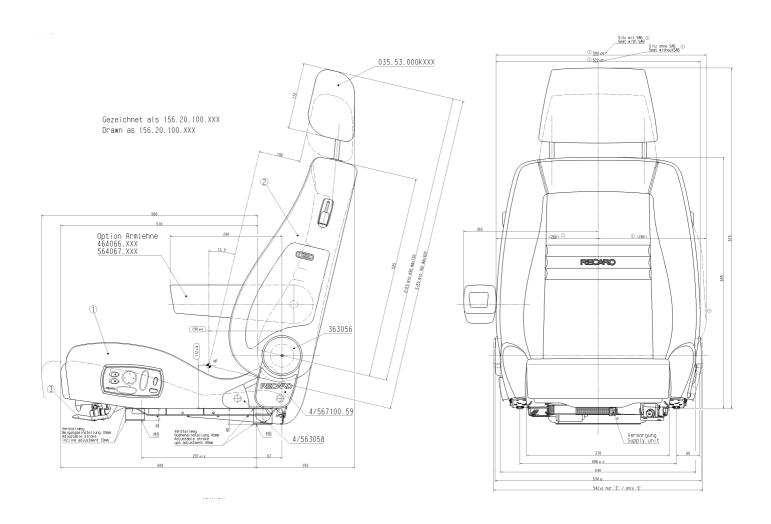

#### **Seat Dimensions:**

## Fixings:

- 4 of M8
- Screws: Self-anchoring Allen type M8x20mm.

## **Seat weight:**

| Order no.:      |         |         |         |
|-----------------|---------|---------|---------|
|                 |         |         |         |
| Seat:           | 21.1 kg | 21.1 kg | 21.7 kg |
| Head restraint: | 1.2 kg  | 1.2 kg  | 1.2 kg  |
| Total:          | 22.3 kg | 22.3 kg | 22.9 kg |
| Armrest:        | 1.1 kg  |         |         |

### **Functions:**

|                  | Optional | Standard | Electrical | Manual | Adjustment range<br>in mm | Remarks                       |
|------------------|----------|----------|------------|--------|---------------------------|-------------------------------|
| Incline adj.     |          | 0        | 0          |        | 30                        |                               |
| Height adj.      |          | 0        | 0          |        | 40                        |                               |
| Recline adj.     |          | 0        | 0          |        |                           |                               |
| Seat length adj. |          | 0        |            | 0      | 50                        |                               |
| Side bolsters    |          | 0        |            | 0      | 90                        |                               |
| Shoulder support |          |          |            |        | 60                        | heigth and incline adjustable |
| Head restraint   |          | 0        |            | 0      |                           | Airmatic                      |
| Lumbar support   |          | 0        | 0          |        |                           | see "remarks"                 |
| Armrest          | 0        |          |            |        |                           | included in climate package   |
| Heating          | 0        |          |            |        |                           | included in climate package   |
| Ventilation      | 0        |          |            |        |                           |                               |
| Memory           |          | ·        |            |        |                           |                               |
| Rear pocket      |          | 0        |            |        |                           |                               |